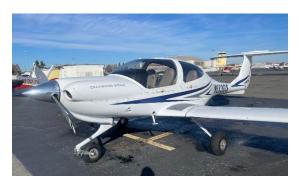

# 2006 DIAMOND DA40 N633DS – SN 40.613

PRICE: INQUIRE – TRADES WELCOME!

## Sleek Diamond DA-40, The perfect aircraft for training or personal use, Garmin G1000 Avionics, KAP 140 Autopilot

### **EXTERIOR/INTERIOR**

- White with Blue, Silver, and Black Stripping
- Standard 40 Gallon Fuel Tanks
- Performance Landing Gear Kit 110 lb. gross weight increase
- Premier grey leather interior
- Four-way baggage compartment