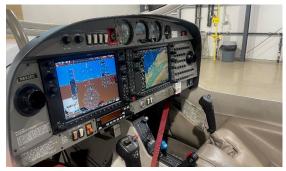

#### **AVIONICS**

- Garmin GDU1040, 10-Inch Primary Flight Display (PFD)
- Garmin, GDU1040, 10-inch Multi-Function Display (MFD)
- Garmin GDC74 Integrated, digital air data Computer
- Garmin GRS77 solid-state attitude and heading reference system
- Dual Garmin GIA63 Integrated radio modules, IFR-Approved GPS, VHF navigation and ILS; and VHF communication with 16-watt transceivers (Non-WAAS)
- Garmin GTX33 Integrated mode S transponder / TIS
- Garmin GEA71 airframe/engine interface unit
- Garmin GMA1347 digital audio controller w/ digital ATC playback
- Garmin GMU44 Magnetometer
- Integrally lit, laser etched polycarbonate switch panel overlays
- Garmin GDL69A Satellite Data Link Weather and XM Radio (Subscription Required)
- Garmin SafeTaxi and FliteCharts capable (Subscription Required)
- Honeywell KAP 140 with altitude hold and preselect with G1000
  Interface