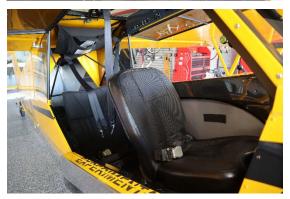

## **STATUS**

- Total time airframe: 260 Hours
- Engine: 260 Hours Titan built 180 HP. 2400 Hour TBO
- Propeller: 5 SMOH Catto 80 X 50 composite propeller
- Fresh annual/condition inspection with purchase

#### **EXTERIOR/INTERIOR**

- Cub Yellow exterior
- Black interior

#### **AVIONICS**

- Garmin GTR 200 VHF Com
- Trigg T22 transponder
- Garmin AERA 560 GPS panel mounted
- TS Digiflight Autopilot
- Kannard ELT
- PM 3000R intercom

### ADDITIONAL EQUIPMENT

- Useful load 407 pounds
- Strobe package
- Extended baggage compartment
- Halon fire extinguisher
- Vortex generators
- 8.50 X 6 tires
- Two independent electronic ignition modules
- Takeoff in as short as 60 ft.
- Climb up to 2,4000 fpm
- Cruise 110-132 mph
- Land as short as 110 feet.
- Minor damage history; see sales rep







Please call Barry Rutheiser at 954-771-0411, email <a href="mailto:barry.rutheiser@flypas.com">barry.rutheiser@flypas.com</a> or visit us on the Web at <a href="https://www.flypas.com">www.flypas.com</a> for more information.

All specifications are subject to verification by buyer and subject to prior sale. Buyer is responsible to ensure that aircraft and its components are as described.