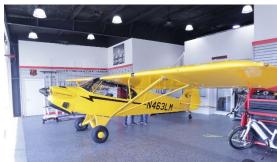

# 2013 CUBCRAFTERS CARBON CUB SS BEAUTIFUL CUB YELLOW PAINT WITH BLACK INTERIOR. LOOKS NEW! FRESH ANNAUL WITH SALE. AIRCRAFT QUALIFIES AS AN LSA

#### **EXTERIOR/INTERIOR**

- Cub Yellow exterior
- Black interior